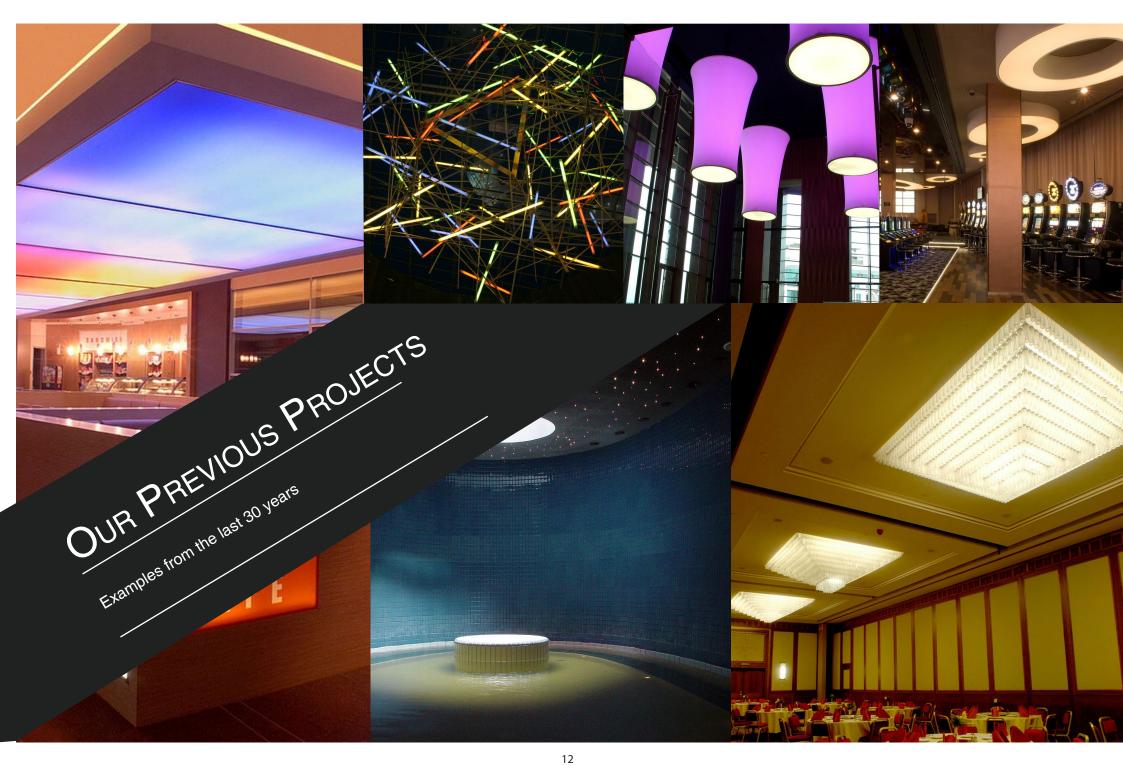

In the last few years CANDELA has accomplished large public projects, including lighting in the Palace of Arts, Ludwig Museum, National Theatre, Hotel HILTON, Aréna Plaza, WestEnd City Center malls in Budapest, Balaton Congress Centre and Theatre, Rába Quelle, AQUAPALACE, St. Gotthard and GALERIUS Thermal spas, just to name a few.

MR. Attila Keglovics is a Mechanical Engineer who is working in several industries as both design engineer and product manager.

He was the mechanical designer for several big lighting projects including the decorative stretched foil giant luminaries in Kolcsey Conference Centre, a special lighting system allows the natural light into an underground station in Budapest.

He also managed many unique lamp and chandelier design projects in shopping malls, spas, theatres, conference centers.