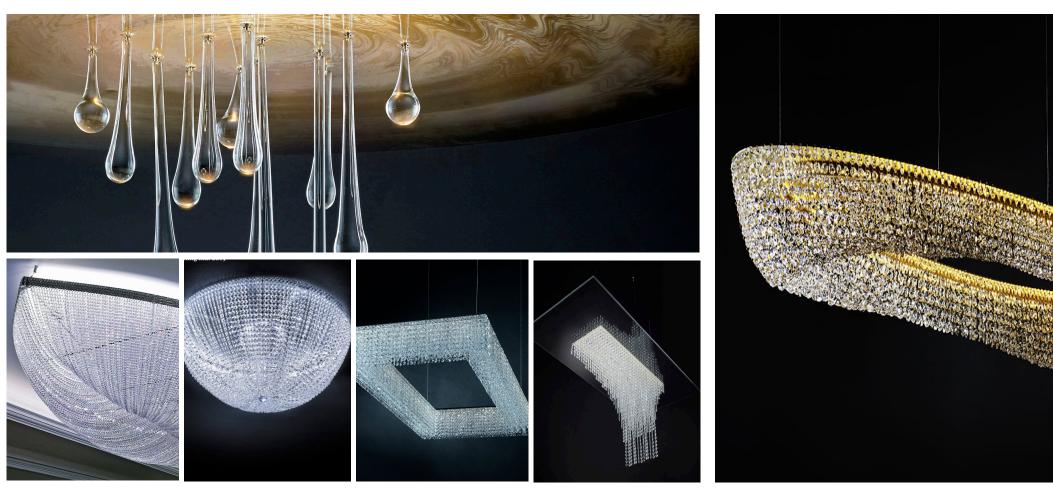

### CUSTOM-MADE CHANDELIERS FOR YOUR SPECIFIC NEEDS

## Collaboration is the Engine of Our Custom Design Process

Our design team works closely with You to develop the chandelier through understanding your vision and your project's unique success criteria.

Before your fixture goes into production, you'll understand exactly what your bespoke chandelier will look like, how much it will cost, and how long it will take to manufacture.

Your ideas -Our knowledge

One of a kind design

Custom-made manufacturing

Wide range of crystals